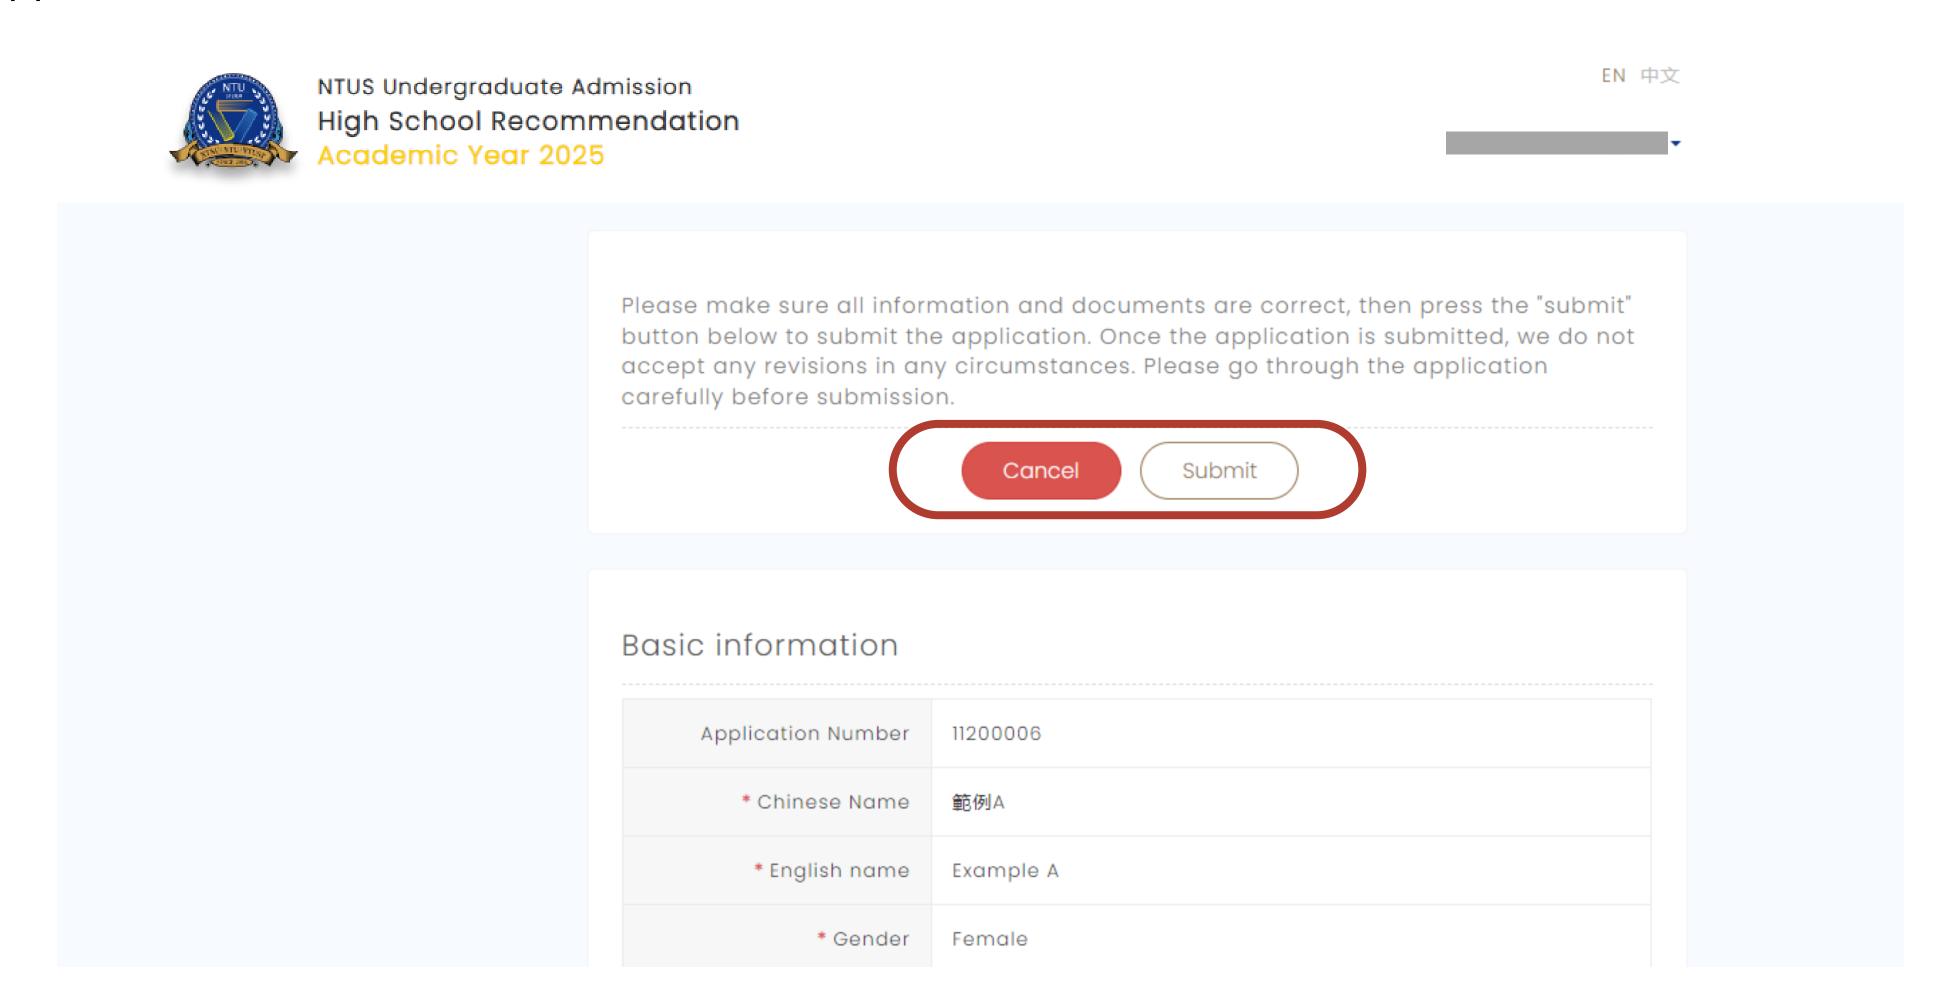

### Preview Application 2/2

National Taiwan University System Undergraduate Admission High School Recommendation 臺大系統海外高中推薦入學

Confirm that all the information and documents provided are correct, and click "submit" to officially submit
your application.