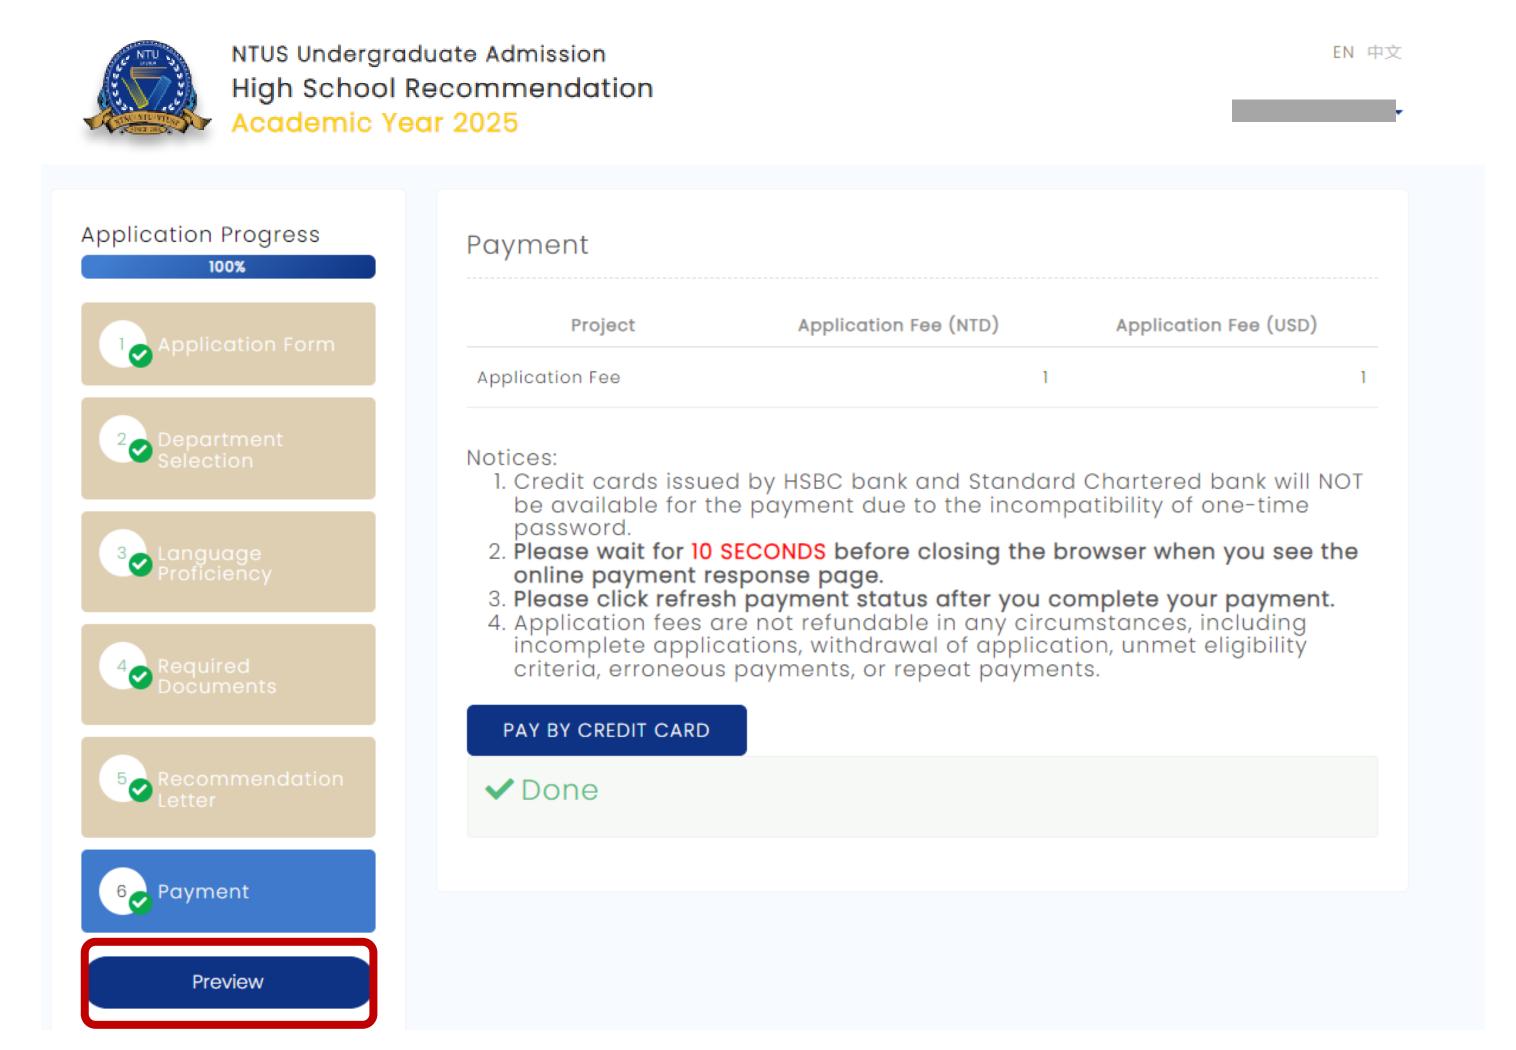

#### Payment

EN 中文

National Taiwan University System Undergraduate Admission High School Recommendation 臺大系統海外高中推薦入學

Pay the application fee to complete your application.

NTUS Undergraduate Admission High School Recommendation Academic Year 2025

### Preview Application 1/2

National Taiwan University System Undergraduate Admission High School Recommendation 臺大系統海外高中推薦入學

- After completing the payment, your application progress bar should be as shown below. (All checked)
- You are required to preview before officially submitting your application.