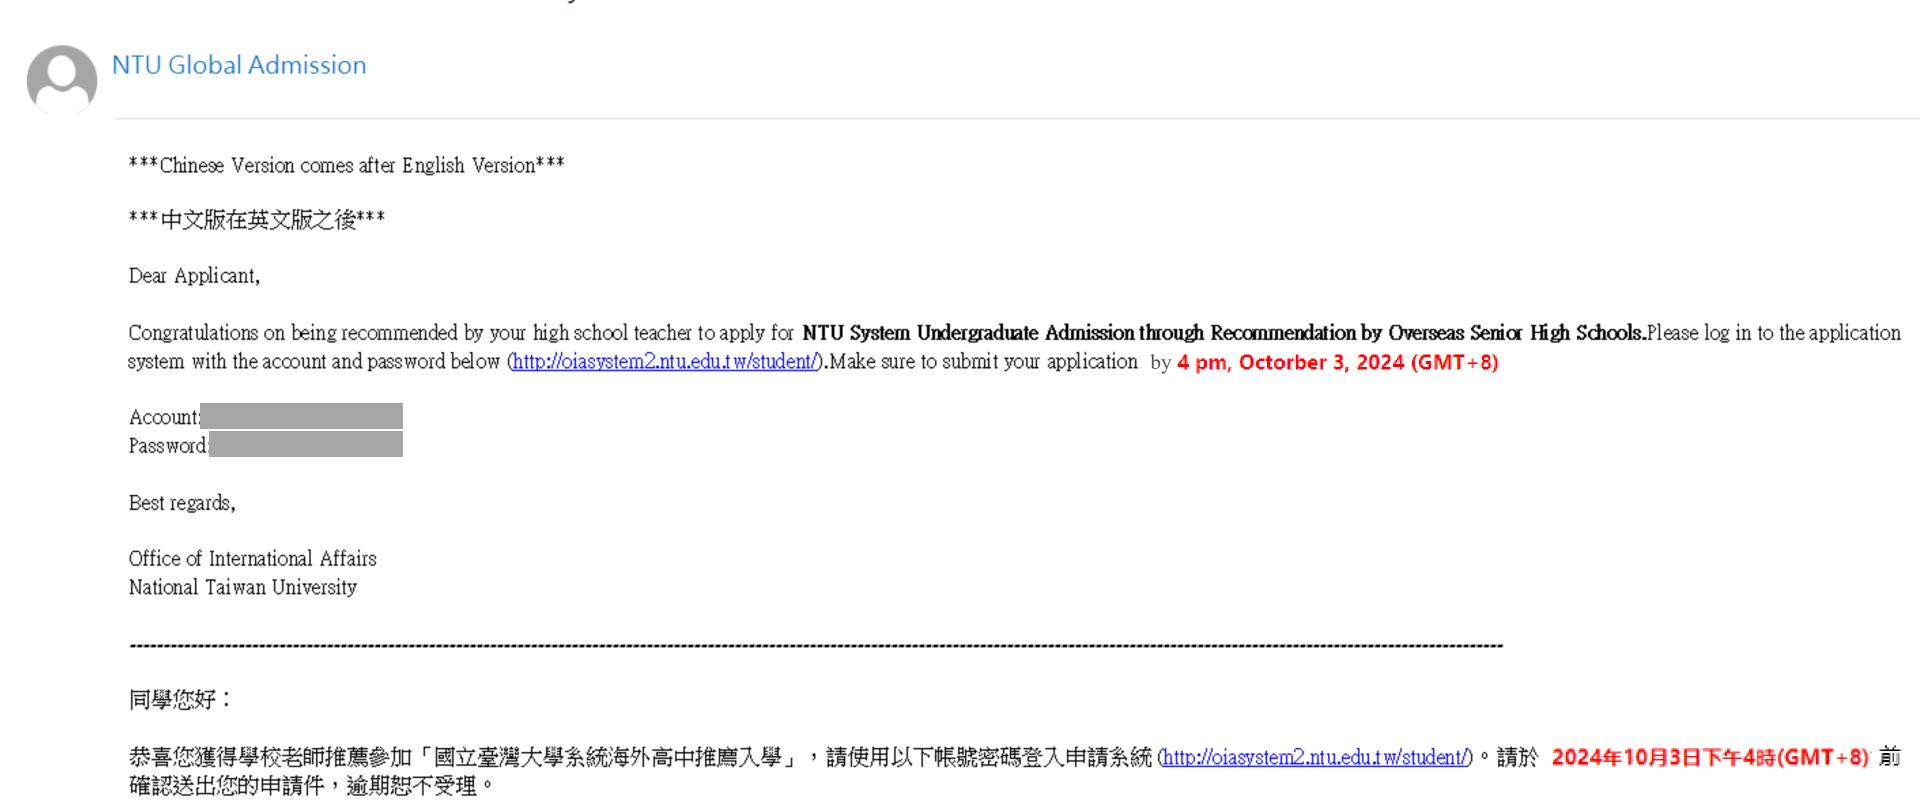

#### Student Account and Password

National Taiwan University System Undergraduate Admission High School Recommendation 臺大系統海外高中推薦入學

After being recommended in the system, students will receive an email with your account information.

臺大海推系統學生帳號密碼通知信 NTU System-Account and Password Info

敬祝 順安

帳艦:

密碼:

國立臺灣大學國際事務處 敬上