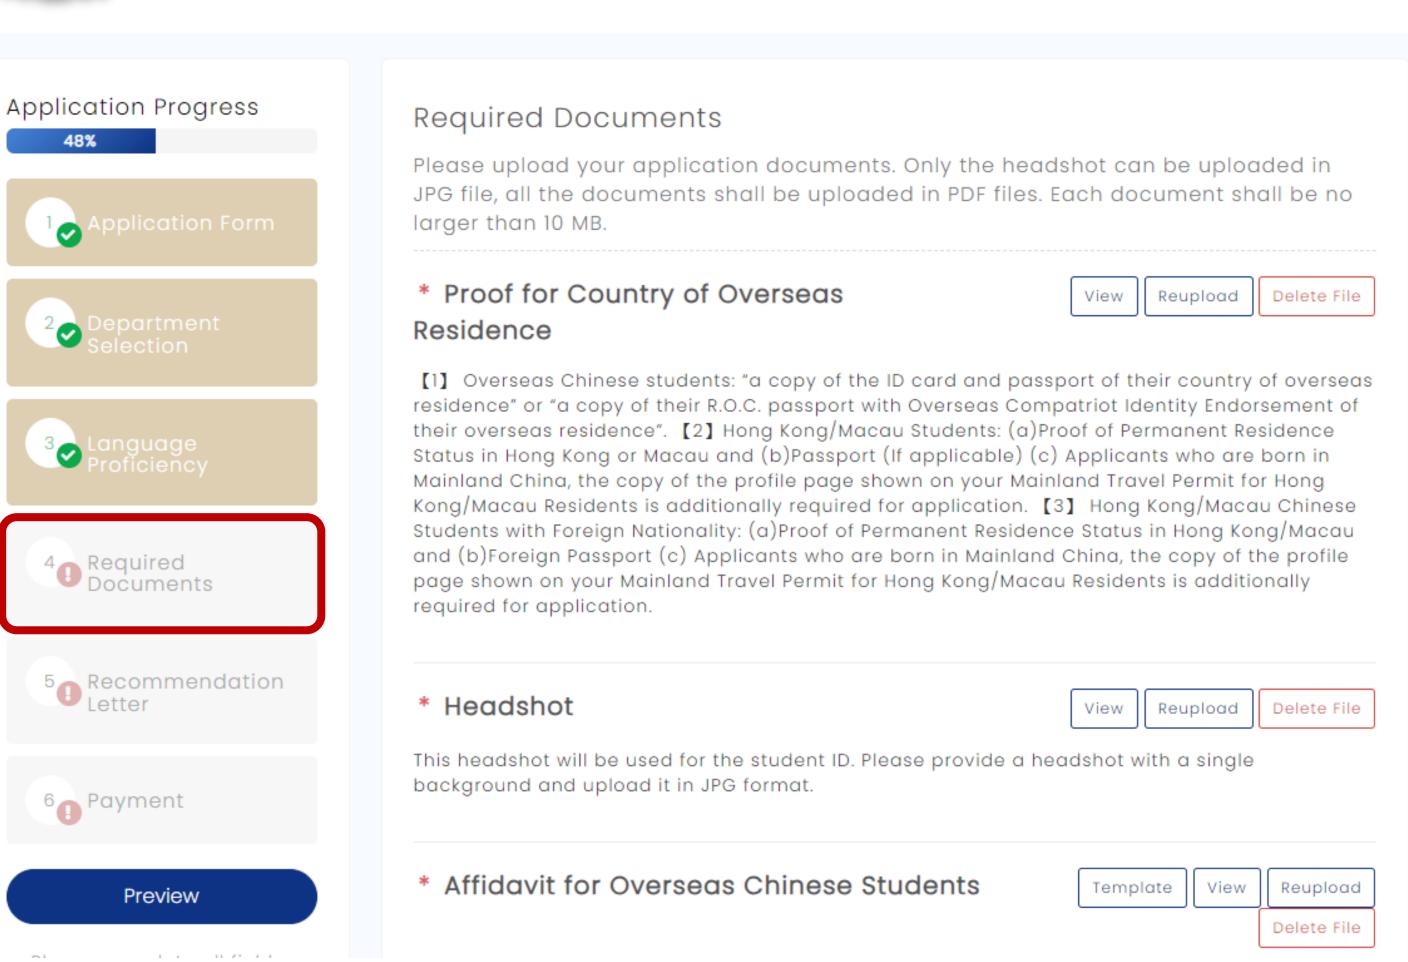

#### Required Documents

EN 中文

National Taiwan University System Undergraduate Admission High School Recommendation 臺大系統海外高中推薦入學

Upload and submit all required documents.

The required documents may be different according to your student status.

Please check <u>page 4 of the</u> **Admission Guideline** for detailed information.