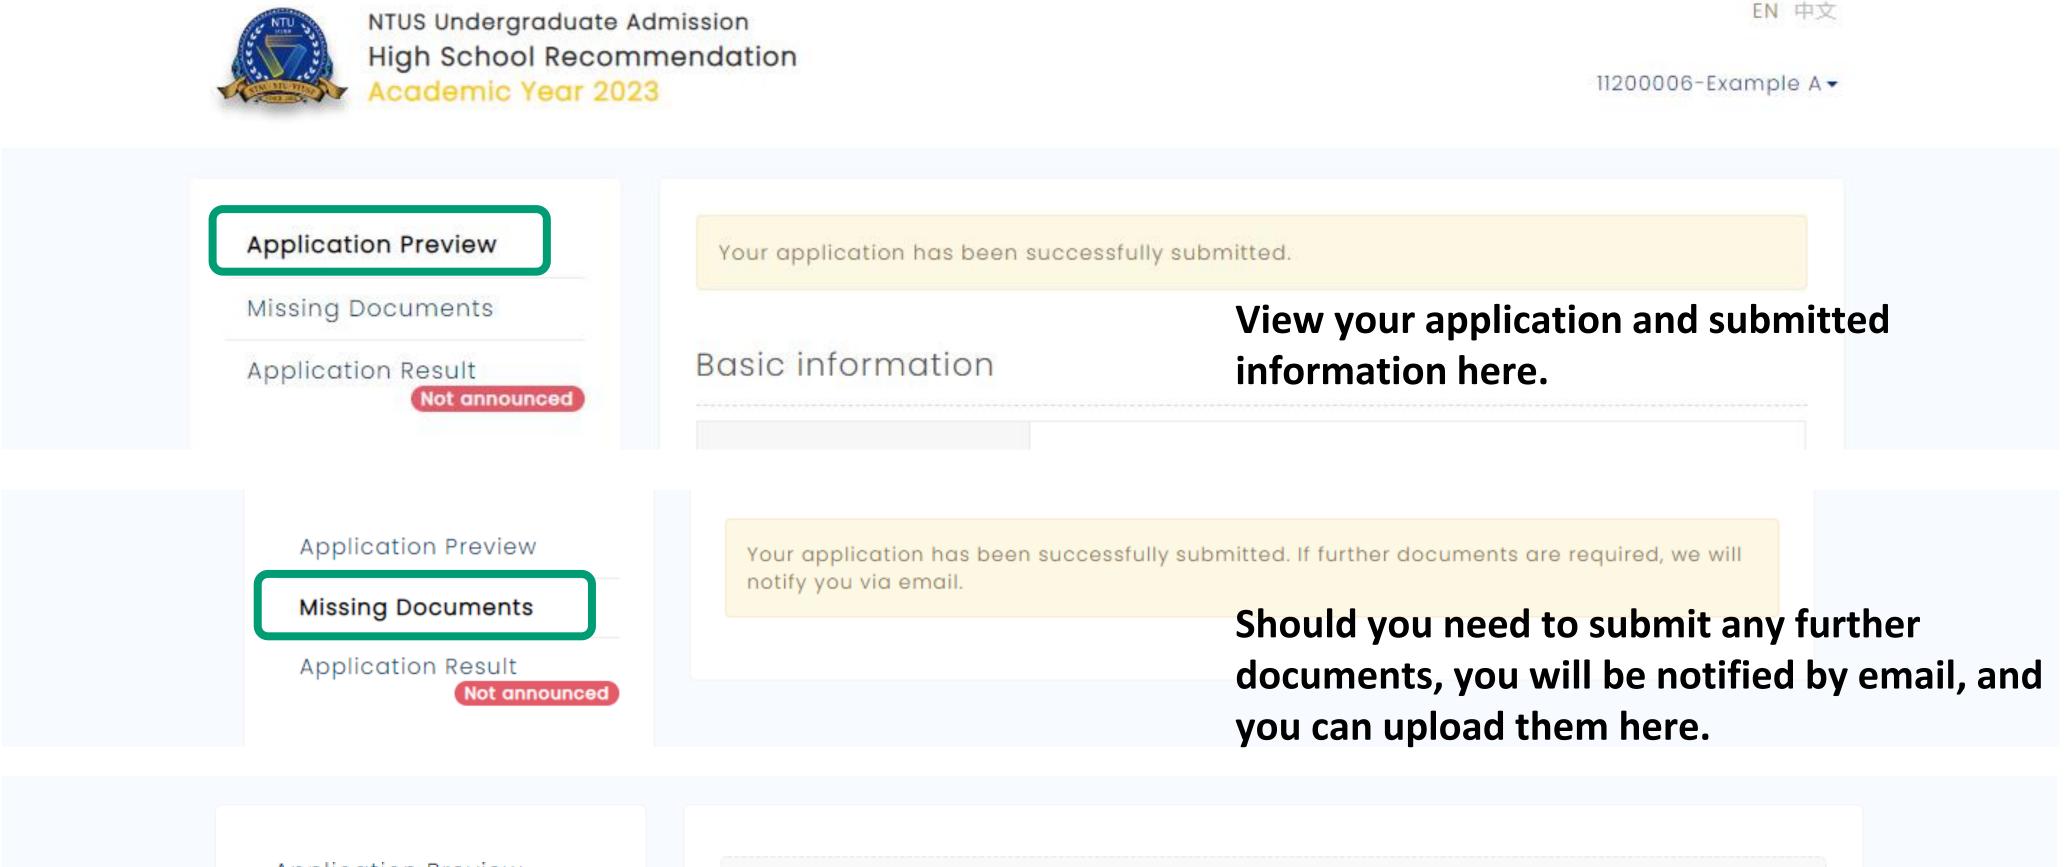

### **Application Preview/Missing Documents/Result**

After submitting your application, you will be redirected to the page shown below. ullet

Application Preview Admission Decisions: December 14, 2023 14:00 Taiwan Missing Documents Admission Decisions for Waitlisted Applicants: December 21, 2023 14:00 Taiwan **Application Result** Official Admission Results: Late February, 2024 Taiwan (TBC) Not announced