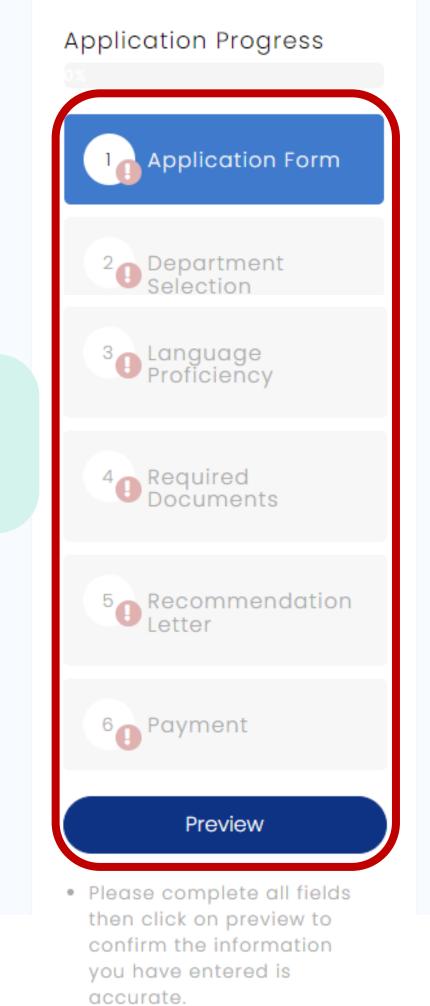

### **Application Progress**

<sup>5</sup> Recommendation Letter

Preview

6 Payment