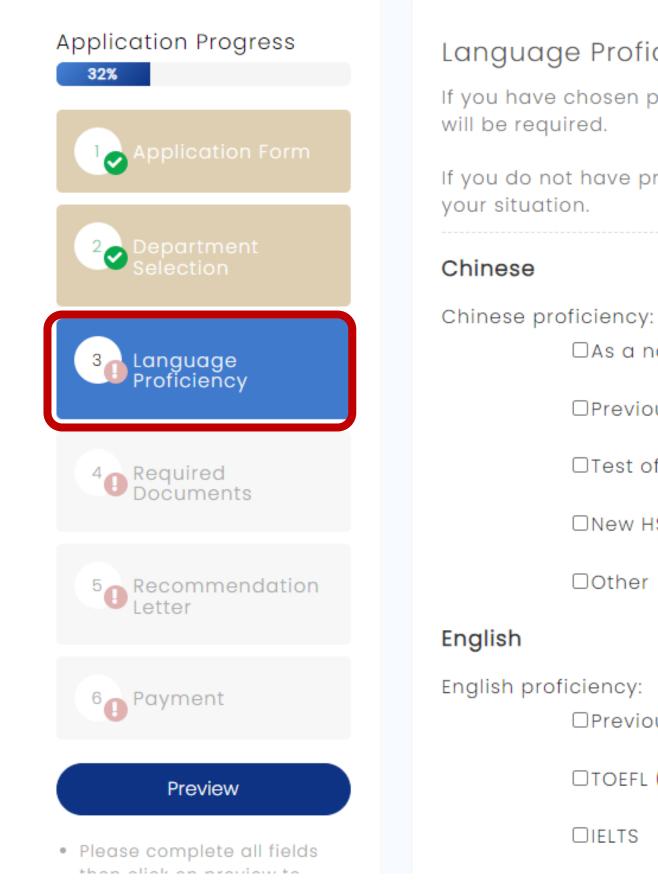

## Language Proficiency

ullet

NTUS Undergraduate Admission **High School Recommendation** Academic Year 2024

National Taiwan University System **Undergraduate Admission High School Recommendation** 臺大系統海外高中推薦入學

### Select your language proficiency level according to the language of instruction of your department selection.

| EN 中文                                                                                                                                                 |                                                                        |
|-------------------------------------------------------------------------------------------------------------------------------------------------------|------------------------------------------------------------------------|
| 11300004-                                                                                                                                             |                                                                        |
| ficiency<br>proficiency in any of the following languages, a certificate or proof<br>proof of language proficiency, please select "Other" to indicate |                                                                        |
| y:<br>native language<br>ious degree is entirely taught in Chinese (proof required)                                                                   | <b>Chinese-taught programs:</b><br>At least <u>CEFR A2 level</u> or al |
| of Chinese as a Foreign Language (TOCFL) Certificate<br>HSK Certificate<br>er                                                                         |                                                                        |
| :<br>ious degree is entirely taught in English<br>L (iBT)                                                                                             | <b>English-taught programs:</b><br>At least <u>CEFR B2 level</u> or ab |