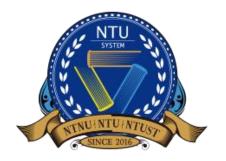

# **Preview Application 1/2**

- After completing the payment, your application progress bar should be as shown below. •
- You are required to **preview** before officially submitting your application. •