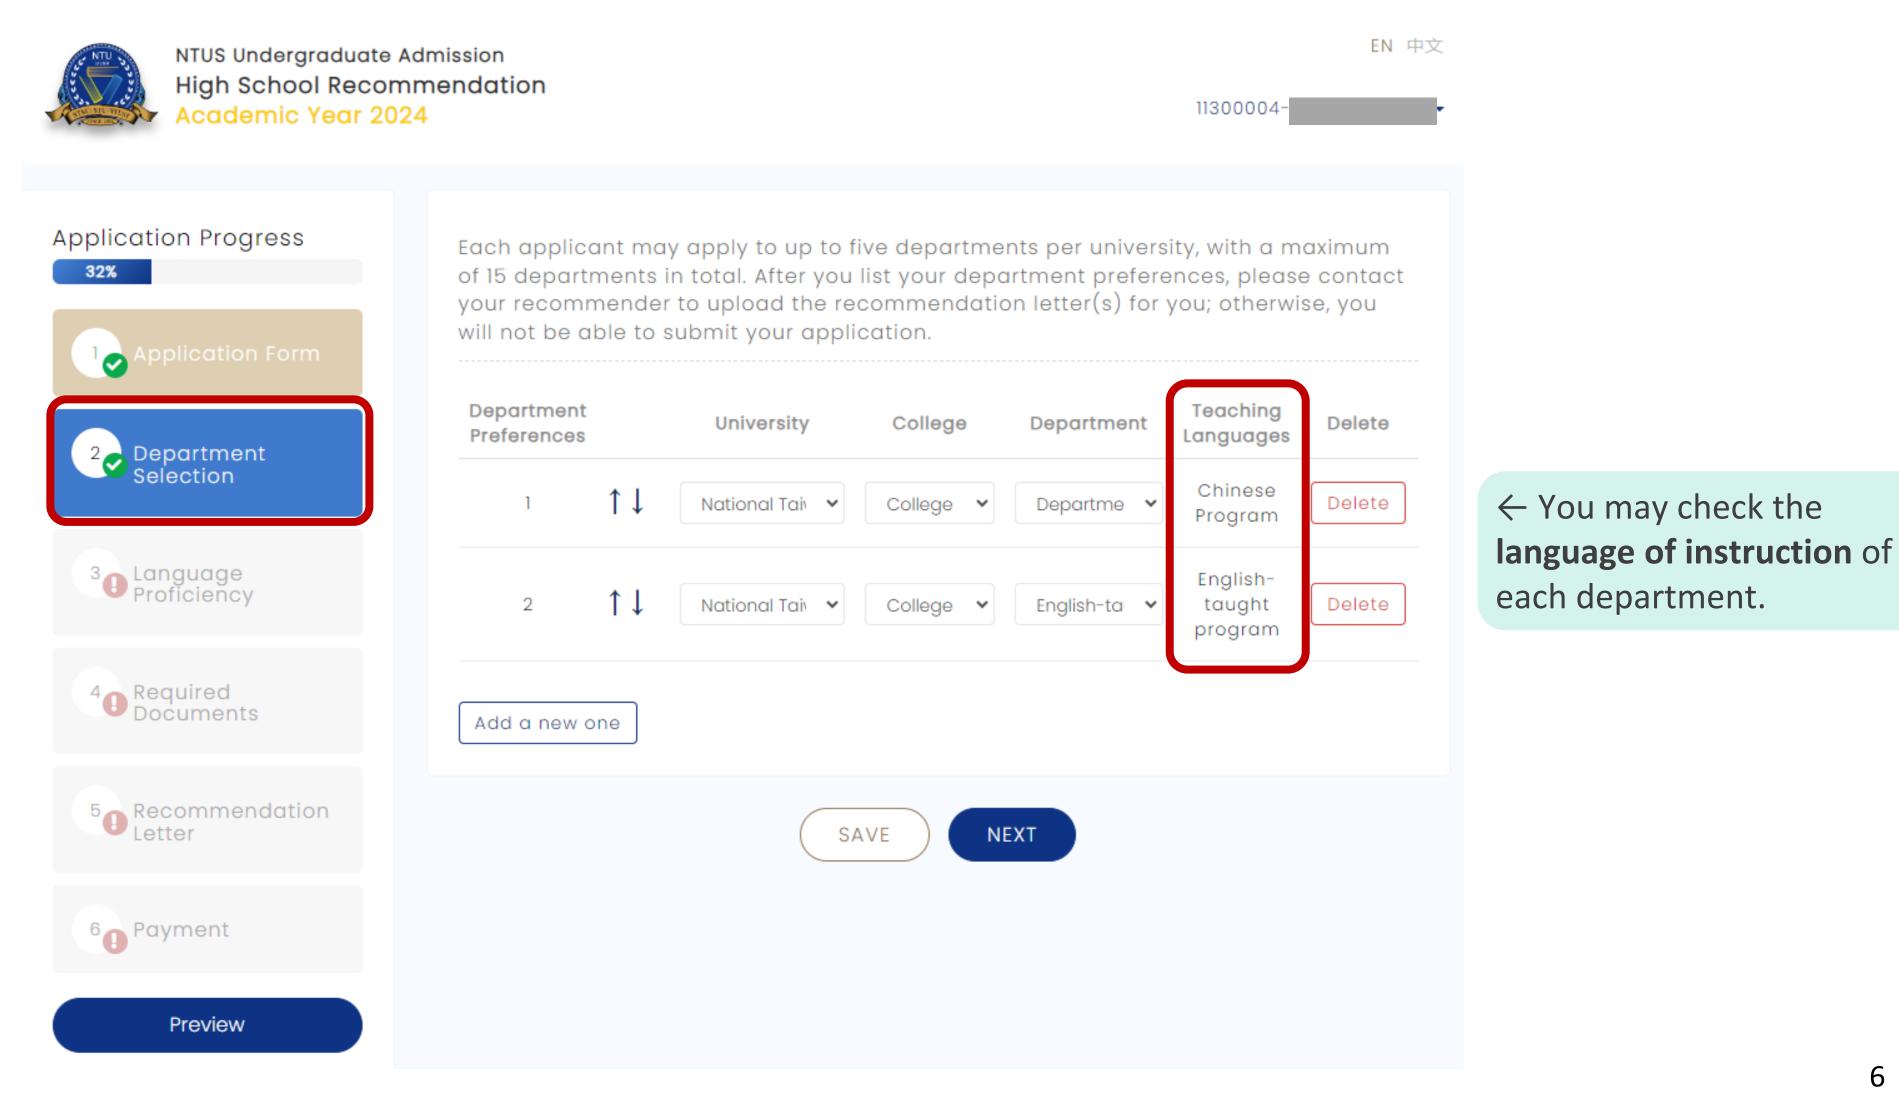

## **Department Selection**

Select the departments you wish to apply to according to the order of your preference. ullet

National Taiwan University System **Undergraduate Admission High School Recommendation** 臺大系統海外高中推薦入學

### Select your language proficiency level according to the language of instruction of your department selection.

| EN 中文                                                                                                                                                 |                                                                        |
|-------------------------------------------------------------------------------------------------------------------------------------------------------|------------------------------------------------------------------------|
| 11300004-                                                                                                                                             |                                                                        |
| ficiency<br>proficiency in any of the following languages, a certificate or proof<br>proof of language proficiency, please select "Other" to indicate |                                                                        |
| y:<br>native language<br>ious degree is entirely taught in Chinese (proof required)                                                                   | <b>Chinese-taught programs:</b><br>At least <u>CEFR A2 level</u> or al |
| of Chinese as a Foreign Language (TOCFL) Certificate<br>HSK Certificate<br>er                                                                         |                                                                        |
| :<br>ious degree is entirely taught in English<br>L (iBT)                                                                                             | <b>English-taught programs:</b><br>At least <u>CEFR B2 level</u> or ab |