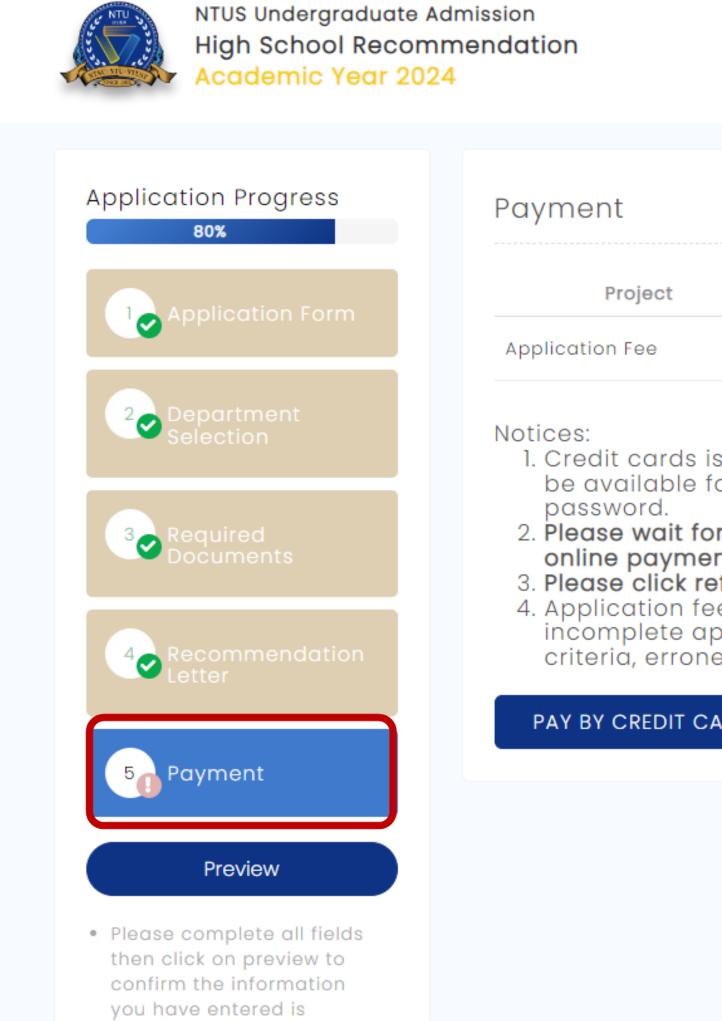

## Payment

Pay the application fee to complete your application. ullet

accurate.

National Taiwan University System **Undergraduate Admission High School Recommendation** 臺大系統海外高中推薦入學

| <b>T N N</b> | _ |          |
|--------------|---|----------|
| F N          |   | $\nabla$ |
| L 1 1        |   | $\sim$   |

11200006-Example A 🗸

| Application Fee (NTD) Application Fee (U                                                                                                                                                                                            | SD)    |
|-------------------------------------------------------------------------------------------------------------------------------------------------------------------------------------------------------------------------------------|--------|
| 2000                                                                                                                                                                                                                                | 80     |
| 10 SECONDS before closing the browser when you se                                                                                                                                                                                   |        |
|                                                                                                                                                                                                                                     | ee the |
| t <b>response page.</b><br>resh payment status after you complete your paym<br>s are not refundable in any circumstances, includin<br>plications, withdrawal of application, unmet eligibility<br>ous payments, or repeat payments. | ient.  |