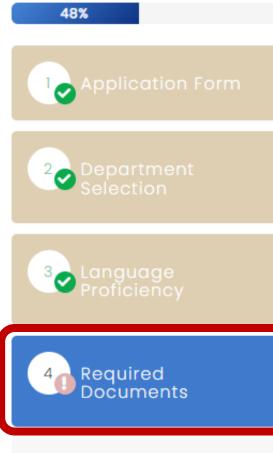

## **Required Documents**

Upload and submit all required documents. •

**NTUS Undergraduate Admission** High School Recommendation Academic Year 2024

### **Application Progress**

<sup>5</sup> Recommendation Letter

Preview

6 Payment