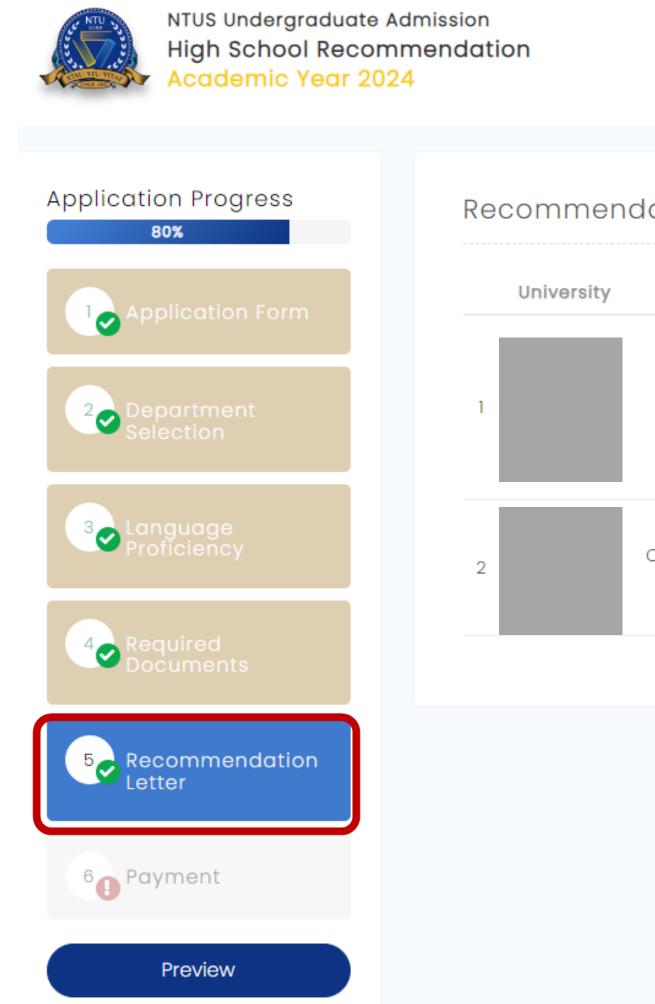

### **Application Progress**

<sup>5</sup> Recommendation Letter

Preview

6 Payment

## **Recommendation Letter**

After the student complete the department selection, the school representative can upload the • recommendation letter.

National Taiwan University System **Undergraduate Admission High School Recommendation** 臺大系統海外高中推薦入學