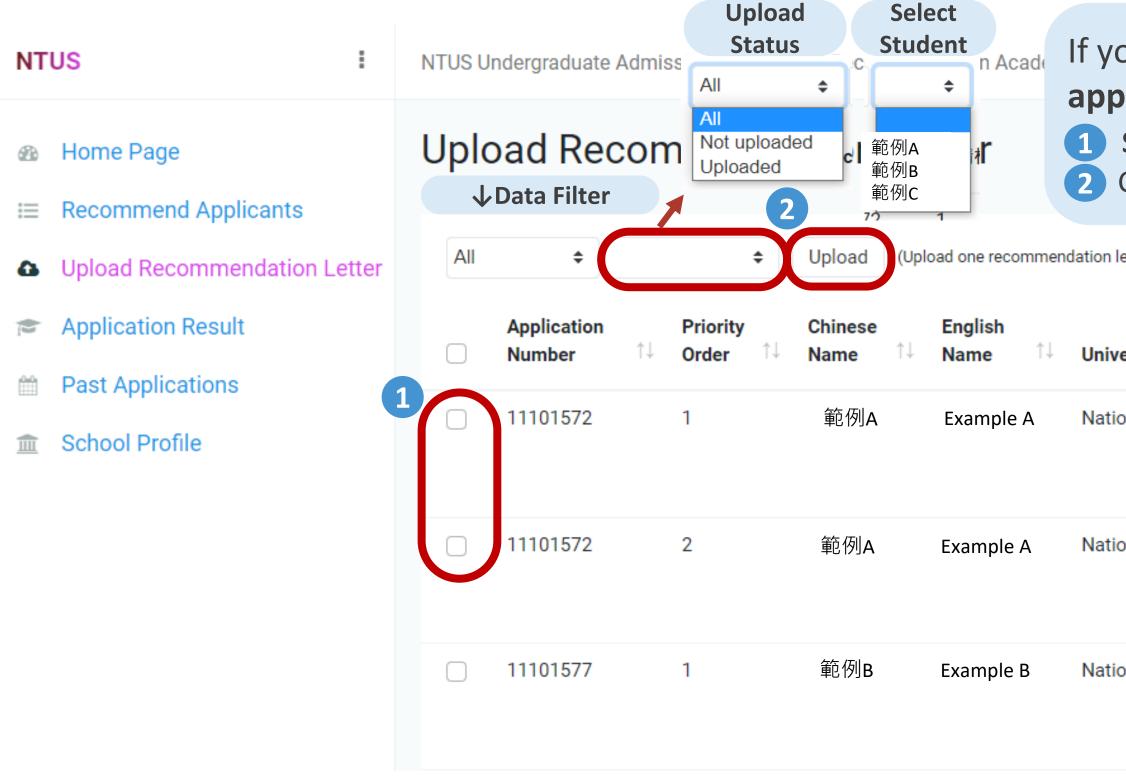

### **Upload Recommend Letter**

- recommendation letter for the student.
- Only students that have selected their desired departments will appear in this list.  $\bullet$
- format restrictions).

National Taiwan University System **Undergraduate Admission High School Recommendation** 臺大系統海外高中推薦入學

### After the student selects their departments, the school representative can log in to the system and **upload**

You can download a sample recommendation letter, or use your school's recommendation letter format (no

| ou want to <b>upload one recommendation letter to multiple</b> |                                                                                    |    |                               |                |  |
|----------------------------------------------------------------|------------------------------------------------------------------------------------|----|-------------------------------|----------------|--|
| Select the application(s) t                                    | that you want to upload the recommenda<br>t the file to complete the recommendatio |    | letter.                       |                |  |
| etter to multiple applications.)                               |                                                                                    | Re | ecommendation Le              | etter Template |  |
|                                                                |                                                                                    |    | 个Get the <b>Te</b>            | emplate        |  |
| ersity ↑↓                                                      | Department                                                                         | ↑↓ | Upload                        |                |  |
| onal Taiwan Normal University                                  | Department of Music                                                                |    | UPLOAD VIE<br>Upload time ② 2 |                |  |
| onal Taiwan University                                         | Department of Chemistry                                                            |    | UPLOAD VIE<br>Upload time ② 2 |                |  |
| onal Taiwan University                                         | →"UPLOAD" a recommendation letter to this application                              |    | UPLOAD                        | oad your file  |  |