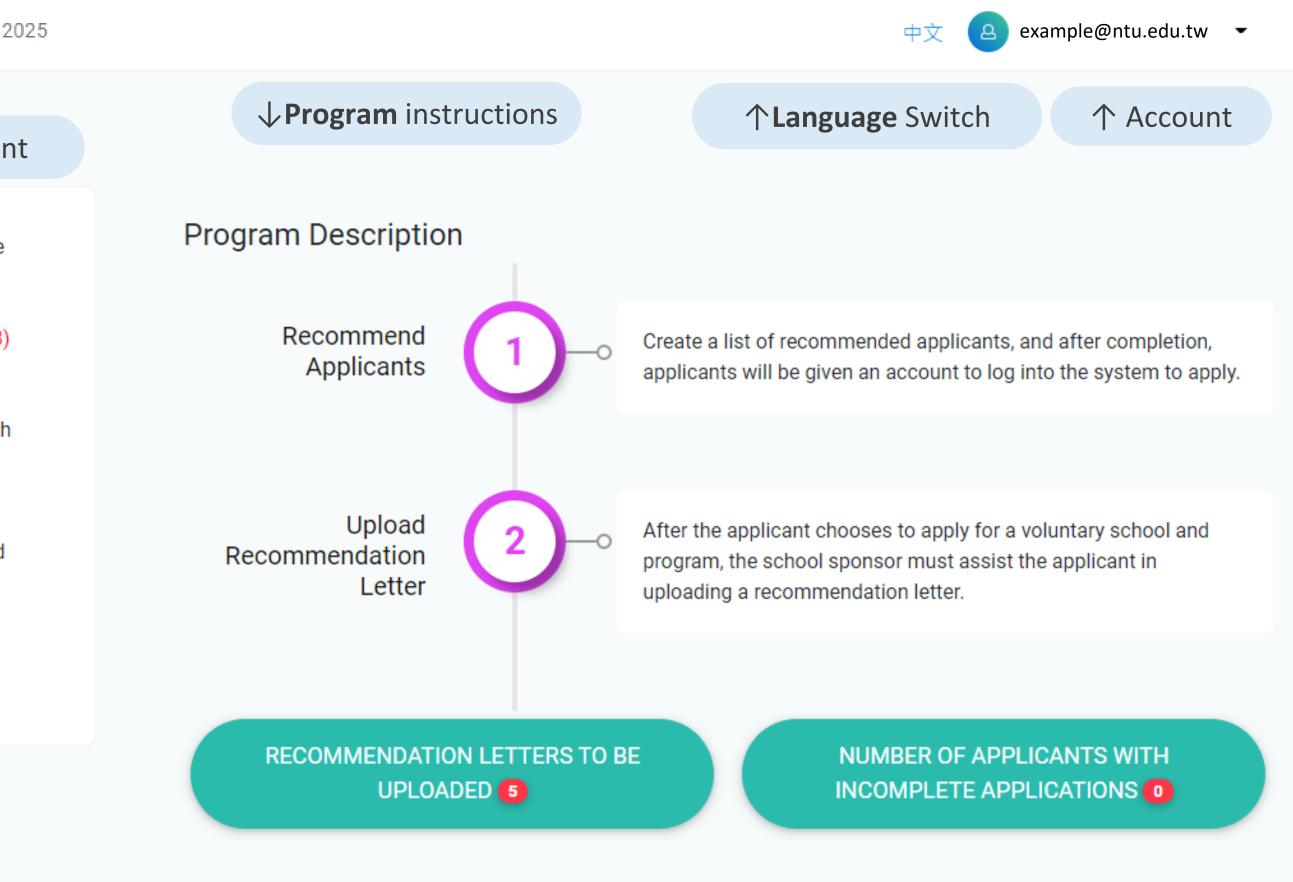

### **System Interface**

recommendation letter for students.

| NTUS I     |                         | NTUS Undergraduate Admission High Sch | ool Recommendation Academic Year    |                                                                                                                          |
|------------|-------------------------|---------------------------------------|-------------------------------------|--------------------------------------------------------------------------------------------------------------------------|
| <b>8</b> 3 | Home Page               |                                       | Home Page                           | ↓ <b>News</b> Announceme                                                                                                 |
| ≔          | Recommend Applicants    |                                       |                                     |                                                                                                                          |
| 6          | Upload Recommendation L | etter                                 |                                     | dation System of NTUS Undergraduate                                                                                      |
|            | Application Result      |                                       | Admission!                          |                                                                                                                          |
|            | Past Applications       |                                       | Application Period: August 5, 2024, | 11am - October 3, 2024, 4pm (GMT+8)                                                                                      |
| 盦          | School Profile          |                                       | to add the students into the list   | ase refer to "Recommend Applicants"<br>st. Applicants will receive an email with<br>in to the online application system. |
|            | ↑Menu                   |                                       | 2. Upload Recommendation Let        | ter: Once the applicants select the<br>and the selected programs will show                                               |

on the list of "Upload Recommendation Letter"; teachers can upload the recommendation letter (in PDF file) for each program of each applicant. Each document shall not be larger than 10 MB.

Thank you very much! Please feel free to contact us at intadmission@ntu.edu.tw if you have any questions.

### High school representative will use this system mainly for two things: recommending students and uploading