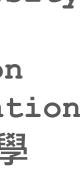

### **Recommend Applicants 1/3**

• The description of interface and function. Please click + to add student information.

| NT | US                           | NTUS Und | ergraduate Ad | mission Hig | h School Recom | mendation | Acade |
|----|------------------------------|----------|---------------|-------------|----------------|-----------|-------|
|    |                              |          |               |             |                |           |       |
| -  | Home Page                    | -1 2     | 3             |             |                | - 5       |       |
| ≣  | Recommend Applicants         | + 0      | ) ×           | 2 請載        | 俞入嗣鍵字          | ٩         |       |
| 6  | Upload Recommendation Letter | #        | Chinese Nan   | ne          | English Name   |           | Emai  |
|    | Application Result           |          |               |             |                |           |       |
|    | Past Applications            |          |               |             |                |           |       |
| 盦  | School Profile               |          |               |             |                |           |       |

#### **Function Description**

- 1. Add applicants
- 2. Select all across pages
- 3. Delete
- 4. Refresh the data
- 5. Keyword search

National Taiwan University System Undergraduate Admission High School Recommendation 臺大系統海外高中推薦入學