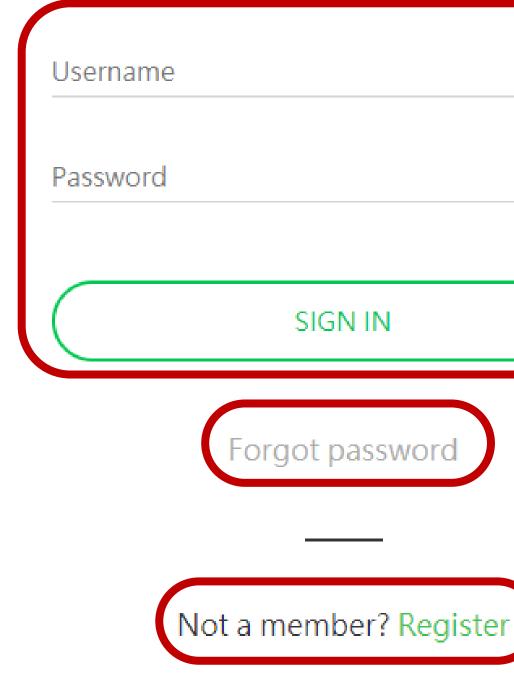

### Log in to the system/Register an account

High School Representative Portal http://oiasystem2.ntu.edu.tw/teacher/  $\bullet$ 

National Taiwan University System Undergraduate Admission High School Recommendation

#### **TEACHER LOGIN**

National Taiwan University System Undergraduate Admission

High School Recommendation 臺大系統海外高中推薦入學

#### **Registered Member:**

Use registered username and password to log in

**Retrieve your password:** To retrieve your authority to log in

**Unregistered Member:** For first-time users, please register an account